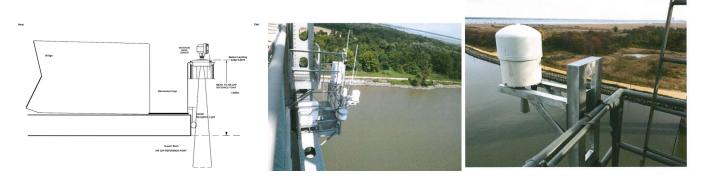

Chris DiVeglio, Maritime Services Program Manager, PORTS reported on the following:

We are waiting for some electronics for the current meter at Brown Shoal.

We hope to get Brandywine back on line in the next few weeks.

We have to move the water temperature sensor at Bridesberg for work.

This was the last year of printing of Tide and Current predictions in favor of going all digital.